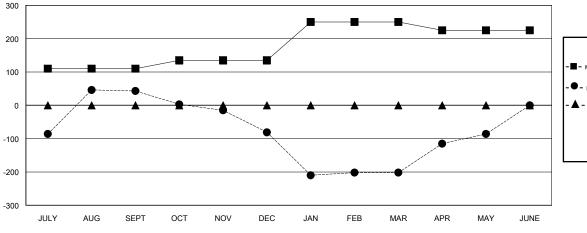

## **LOCATION INDIA**

| $\sim$ | $\Lambda$ T | $\sim$ |
|--------|-------------|--------|
| Gι     | VI I        | CA     |

| Clubs                 |               |           |               | Members               |                           |                         |                                                    |
|-----------------------|---------------|-----------|---------------|-----------------------|---------------------------|-------------------------|----------------------------------------------------|
| RESULTS FOR 2017-2018 |               |           |               | RESULTS FOR 2017-2018 |                           |                         |                                                    |
| QUARTER               | NEW CLUB GOAL | NEW CLUBS | DROPPED CLUBS | QUARTER               | MEMBER GROWTH NET<br>GOAL | MEMBER GROWTH<br>ACTUAL | DROPPED<br>MEMBERS ACTUAL<br>(including transfers) |
| JULY/AUG/SEPT         | 3             | 1         | 0             | JULY/AUG/SEPT         | 110                       | 202                     | 156                                                |
| OCT/NOV/DEC           | 0             | 0         | 4             | OCT/NOV/DEC           | 25                        | 33                      | 157                                                |
| JAN/FEB/MAR           | 2             | 0         | 3             | JAN/FEB/MAR           | 115                       | 23                      | 142                                                |
| APR/MAY/JUNE          | 0             | 2         | 0             | APR/MAY/JUNE          | -25                       | 153                     | 31                                                 |