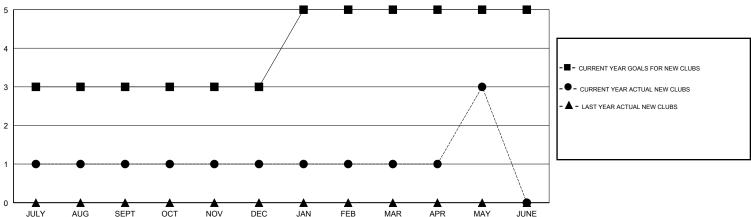

## **LOCATION INDIA**

| $\sim$ | $\Lambda$ T | $\sim$ |
|--------|-------------|--------|
| Gι     | VI I        | CA     |

| Clubs                 |               |           |               | Members               |                           |                         |                                                    |
|-----------------------|---------------|-----------|---------------|-----------------------|---------------------------|-------------------------|----------------------------------------------------|
| RESULTS FOR 2017-2018 |               |           |               | RESULTS FOR 2017-2018 |                           |                         |                                                    |
| QUARTER               | NEW CLUB GOAL | NEW CLUBS | DROPPED CLUBS | QUARTER               | MEMBER GROWTH NET<br>GOAL | MEMBER GROWTH<br>ACTUAL | DROPPED<br>MEMBERS ACTUAL<br>(including transfers) |
| JULY/AUG/SEPT         | 3             | 1         | 0             | JULY/AUG/SEPT         | 110                       | 202                     | 156                                                |
| OCT/NOV/DEC           | 0             | 0         | 4             | OCT/NOV/DEC           | 25                        | 33                      | 157                                                |
| JAN/FEB/MAR           | 2             | 0         | 3             | JAN/FEB/MAR           | 115                       | 23                      | 142                                                |
| APR/MAY/JUNE          | 0             | 2         | 0             | APR/MAY/JUNE          | -25                       | 153                     | 31                                                 |